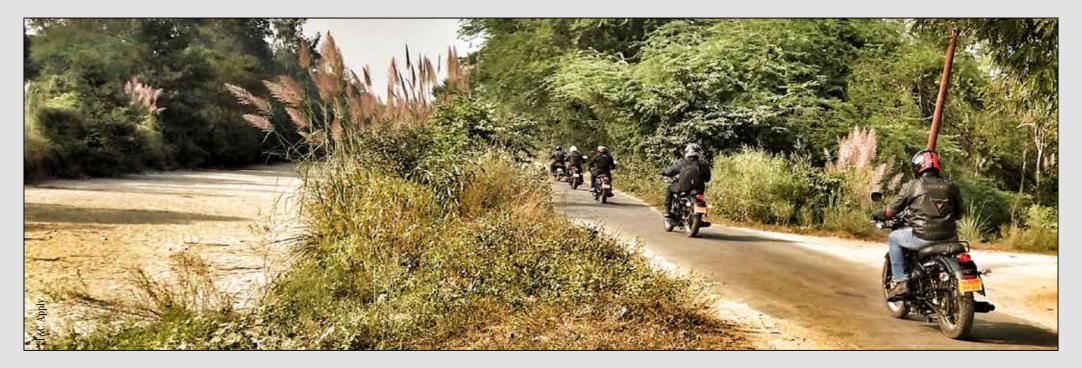

# **UNLEASH YOUR INNER ROAR!**

Imperiale Raiders : Blue-Blooded Riders.

The logo represents a very compelling belief. The ferocious lion with a ravenous and stern look states the hunger to grow and accomplish goals, to endure an Imperial life. It also emphasizes the commandeering attitude to rule.

'Imperiale Raiders' community – A pack of like-minded riders who crave to explore the undiscovered India. The community portrays an unbreakable bond, that reflects every Blue-Blooded rider's connection with the Benelli Imperiale 400.

Live your freedom. Live the Imperiale life.

() @imperialeraiders