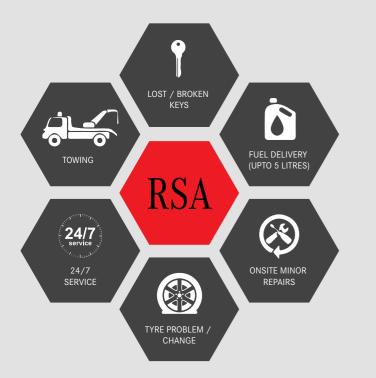

#### **ROAD SIDE ASSISTANCE**

The Imperiale 400 is a timeless traveller designed to cater to the ever-growing thirst of a rider to explore. However, in case of a breakdown, Benelli has introduced an add-on 24x7 RSA service that is transparent, hassle-free and available across the country.

RSA TOLL FREE NO : 1800-210-9161 (ONLY FOR RSA REGISTERED CUSTOMERS)