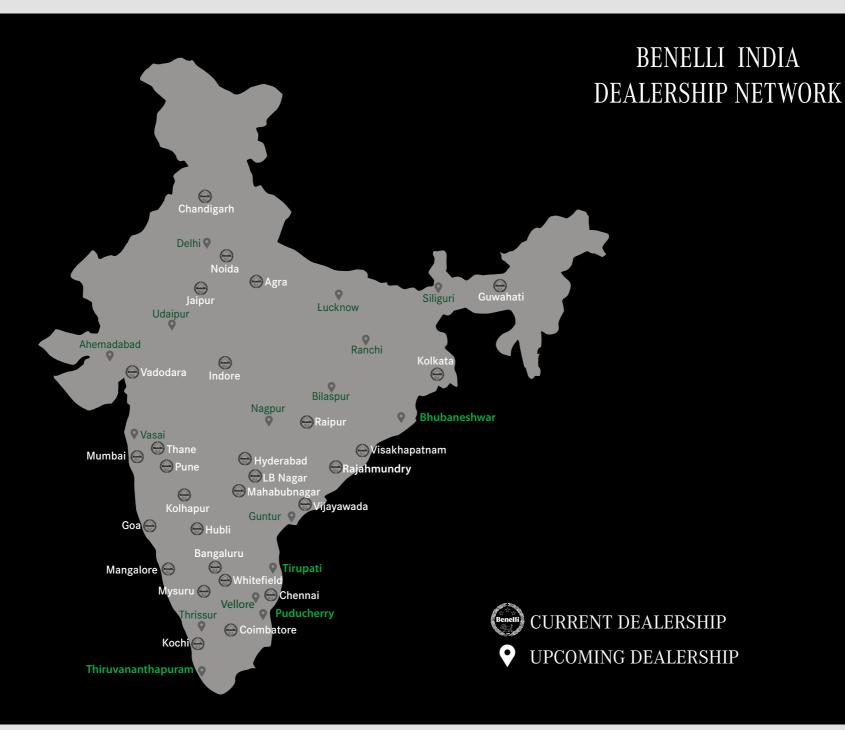

n this feeling.

For that, we have introduced the best in segment 3-year unlimited KMS warranty, to ensure peace of mind. So go ahead, live every moment of the ride with the Imperiale 400.





# **UNLEASH YOUR INNER ROAR!**

Imperiale Raiders : Blue-Blooded Riders.

The logo represents a very compelling belief. The ferocious lion with a ravenous and stern look states the hunger to grow and accomplish goals, to endure an Imperial life. It also emphasizes the commandeering attitude to rule.

'Imperiale Raiders' community – A pack of like-minded riders who crave to explore the undiscovered India. The community portrays an unbreakable bond, that reflects every Blue-Blooded rider's connection with the Benelli Imperiale 400.

Live your freedom. Live the Imperiale life.



() @imperialeraiders



## #MyImperiale

# FOR THE PERFECT BENELLI ROAR



Avoid Parking In Direct Sunlight



Accelerating On Ignition Leads To Engine Damage



Red Signal Turn Off Your Benelli





# **SPECIFICATIONS**

### ENGINE

Type Single-cylinder, Air-cooled, 4-valves/cylinder, SOHC Displacement 374 c.c. Power 21PS @ 6000rpm Torque 29Nm @ 3500rpm Transmission 5-speed Drive Type Chain Fuel System Fuel-Injection

### **CHASSIS**

Front Suspension 41mm Telescopic Rear Suspension Pre-load adjustable Front Brake 300mm single disc (ABS) Rear Brake 240mm single disc (ABS)

#### DIMENSIONS

L X W X H 2170 x 820 x 1120 mm Wheelbase 1440mm Seat Height 780mm Min Ground Clearance 165mm Kerb Weight 205kg Fuel Tank Capacity 12 litres

### WHEELS

**Front Tyre** 100/90 - 19 **Rear Tyre** 130/80 - 18

Wheel Type Spoked