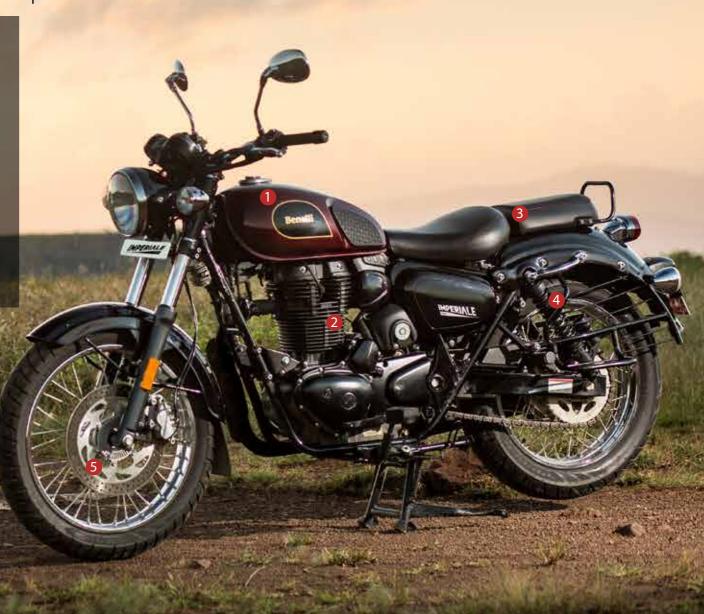

#### 1 12 Liters of Fun

The classy, elegant tear drop tank holds a full 12 liters of fuel

#### **2** Heart of Nobility

Power packed 400cc engine churns out 21PS at 6000rpm, with a torque output of 29Nm at 3500rpm.

#### **3** Built for the Long Haul

Plush seat and upright ergonomics allow for those extended riding sessions the Imperiale 400 was engineered to conquer

#### **4** Shock and Awesome

Pre-load adjustment makes every ride a pleasant experience, be it solo or riding two up.

#### 5 Serious Stopping Power

The 300mm disc up-front and the 240mm rear disc comes with Dual-channel ABS for much needed control.