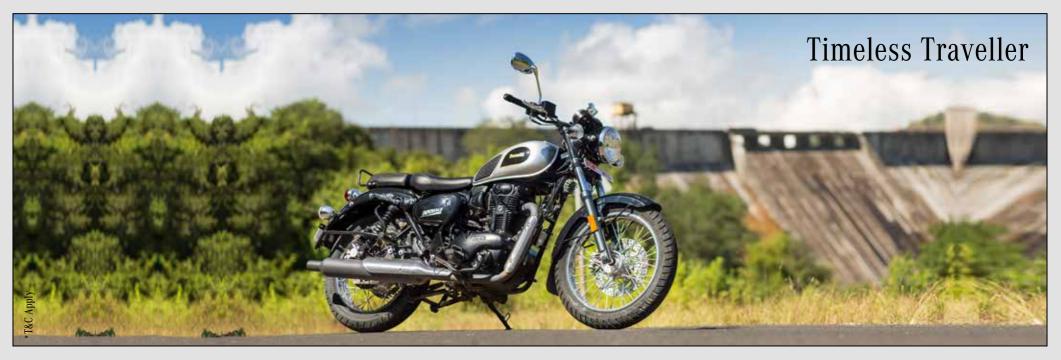

# TIMELESS TRAVELER

Embody the spirit and freedom of the '50s on the Imperiale 400

# **IMPERIALE 400 TECHNOLOGY**

Benelli's Imperiale 400 turns back time and taps into the marque's magnificent history to offer today's free spirits a classic, elegant and passionate ride previously available only in their dreams. Retro in outlook and simplicity yet fully modern in terms of performance and dependability, this spiritual successor to the Benelli-MotoBi Imperiales of 1950s is based around an all-new air-cooled, four-stroke single-cylinder engine held tight inside a steel-tube-and-plate double cradle frame. The Imperiale 400 truly is the essence of the open road.