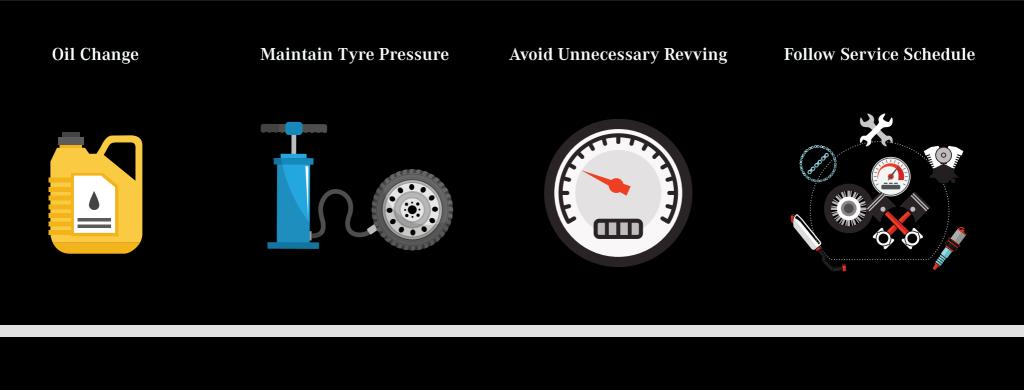

# FOR THE PERFECT BENELLI ROAR

Avoid Parking In Direct Sunlight

Accelerating On Ignition Leads To Engine Damage

Red Signal Turn Off Your Benelli